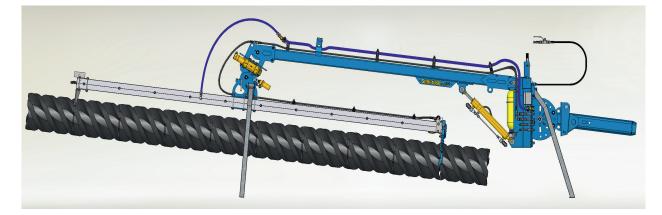

# Technical requirements crane side:

- 1 double-acting oil circuit for the drive (rotation) of the brush, ratchet circuit left/right run DN12 approx. 30-40 liters/minute adjustable at max. 200 bar.
- 1 double-acting oil circuit for swiveling the brush, ratchet circuit proportional DN10 approx. 10 liters/minute max.
- 160 bar.
- The two oil circuits must be available without restriction at continuous pressure.
- For the operation of the water pump, oil circuit with max.
- 180 bar, 10 liters/minute.
- Water line inner diameter min. 18 mm, 50 deg.
- water temperature and max. 8 bar pressure.